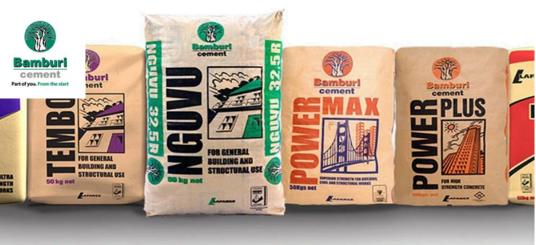

#### Bamburi Cement - Kenya

- Power Max (42.5) for everyday general construction
- Power Plus (42.5) superior strength for demanding projects
- Nguvu (General Purpose 32.5N) Reinforced concrete, beams
- Tembo (All Purpose) Blocks, slabs, foundations
- Fundi (Masonry & Plastering) Interior & exterior finishes